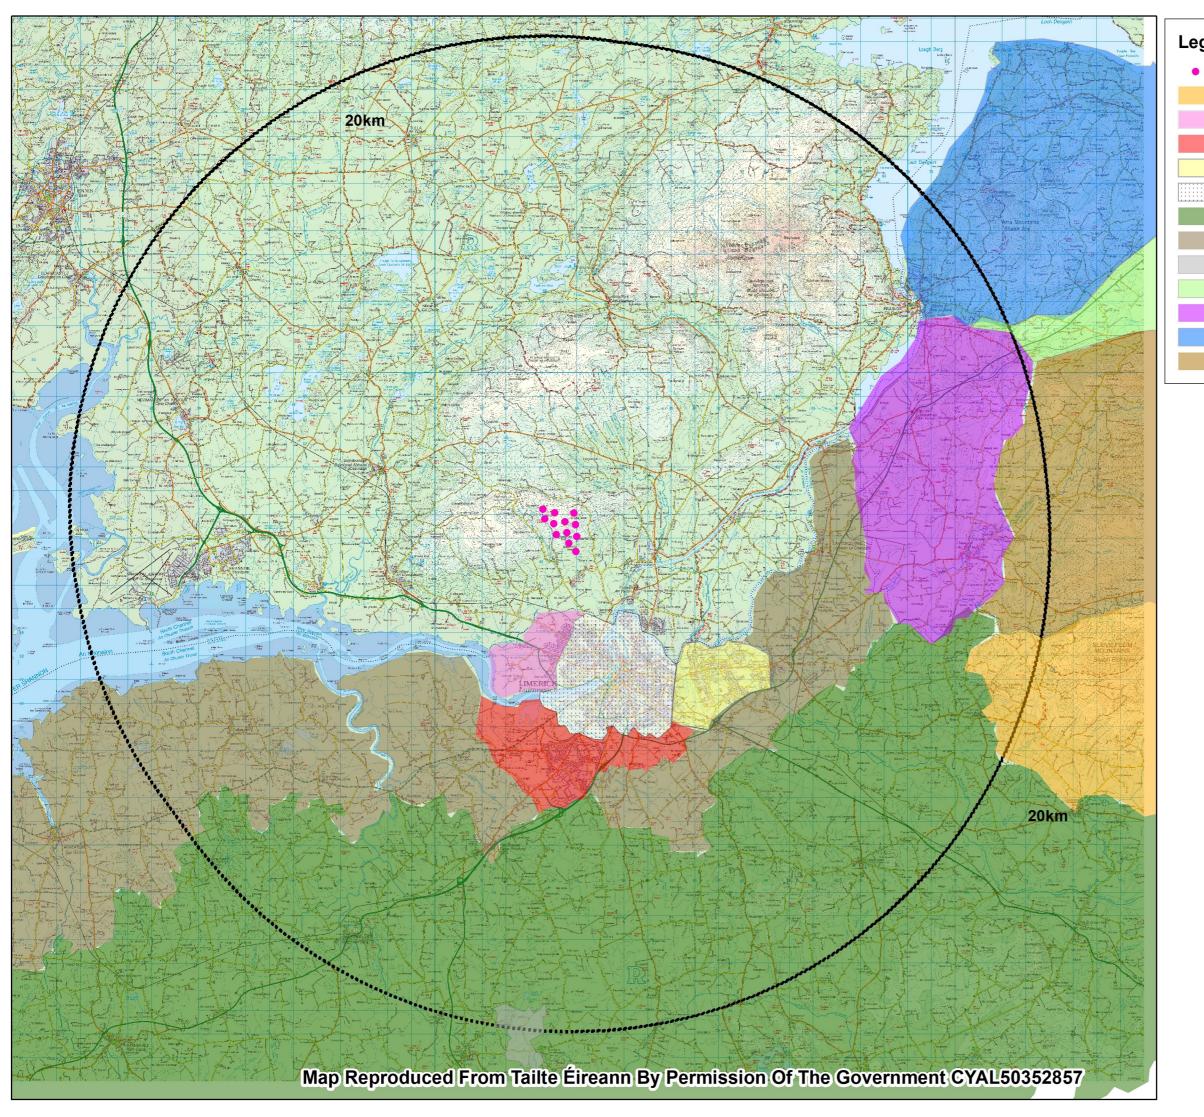

## Figure 12-5 Landscape Character Areas in County Limerick and County Tipperary

## Legend

| 90.14 |                                                           |
|-------|-----------------------------------------------------------|
|       | Ballycar_Turbines                                         |
|       | Slieve Feilim LCA (Co. Limerick)                          |
|       | Caherdavin LCA (Co Limerick)                              |
|       | Southern Environs LCA (Co. Limerick)                      |
|       | Castletroy LCA (Limerick)                                 |
|       | City LCA (Limerick)                                       |
|       | Agricultural Lowlands (Co Limerick)                       |
|       | Shannon ICZM (Co Limerick)                                |
|       | Tory Hill LCA (Co Limerick)                               |
|       | LCA 3 Nenagh Corridor (Co Tipperary)                      |
|       | LCA 12 River Shannon and Newport (Co. Tipperary)          |
|       | LCA 13 Arra Mountains and Lower Lough Derg (Co Tipperary) |
|       | LCA 18 Silvermines & Rearcross (Co Tipperary)             |
|       |                                                           |